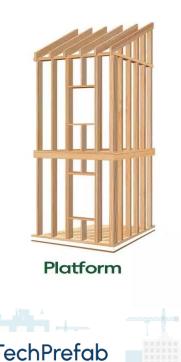

### **#3 Wood & Engineered Wood Systems** Light Wood, Mass Timber, Cross Laminated Timber (CLT) etc..