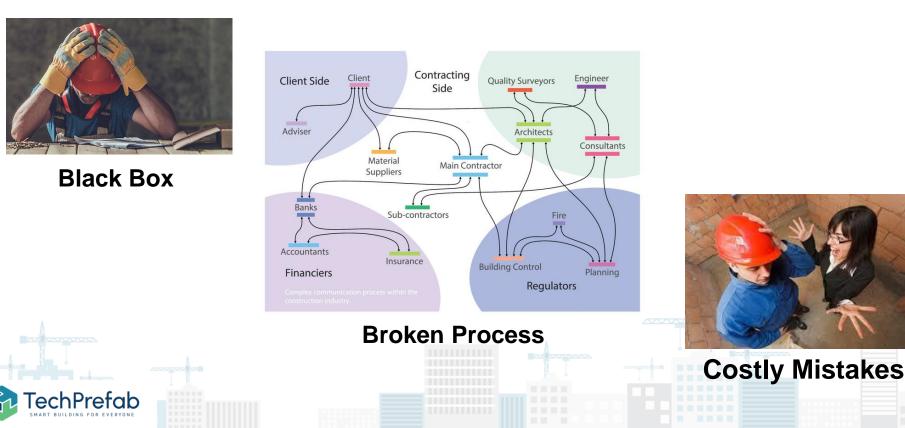

## **Pain Points:** We need to Build More Homes... ...BUT Construction is Complex & Error-prone