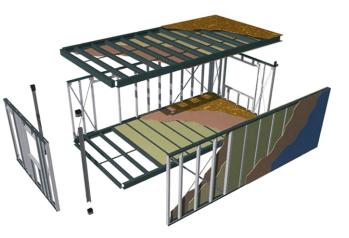

### #1 - Steel System: 1 Minute Demo – Fast Installation using pre-cut Light Gauge Steel (LGS) panels