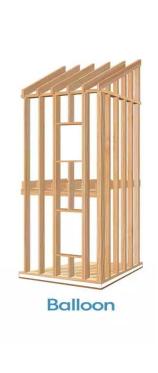

### **#3 Wood & Engineered Wood Systems** Light Wood, Mass Timber, Cross Laminated Timber (CLT) etc..